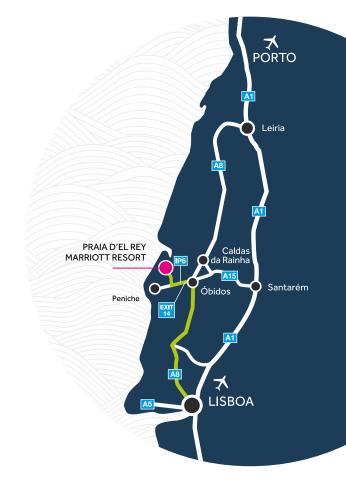

### **DIRECTIONS**

From: Porto

To: Praia D'El Rey Marriott Golf & Beach Resort

- Enter the A1 towards Lisbon. (take toll ticket);
- Exit at Leiria (pay toll) and continue towards the A8, direction Caldas da Rainha / Lisbon:
- Enter the A8 (take toll ticket) and travel in the direction of Marinha Grande / Nazaré / Tornada (pay toll);
- Exit the A8 at exit 14, in the direction of IP6 Peniche;
- Continue until exit for Serra D'El Rei;
- At the roundabout, follow the signs towards Serra D'El Rei;
- Turn right after the traffic light;
- Turn right at the junction with the sign to Marriott Resort Praia D'El Rey:
- After entering the Resort, turn left at the sign for the Hotel;
- The hotel is located at the end of this street, on the right.

#### From: Lisbon

To: Praia D'El Rey Marriott Golf & Beach Resort

- Enter the A8, travelling in the direction of Loures / Leiria (take toll ticket):
- $\bullet$  Follow the signs for Loures / Malveira / Torres Vedras (pay toll in Bombarral);
- Exit the A8 at exit 14, in the direction of IP6 Peniche;
- Continue until the exit for Serra D'El Rei;
- At the roundabout, follow the signs towards Serra D'El Rei;
- Turn right after the traffic light;
- Turn right at the junction with the sign to Marriott Resort Praia D'El Rey:
- After entering the Resort, turn left at the sign for the Hotel;
- The hotel is located at the end of this street, on the right.

### **GPS COORDINATES**

Latitude: 39° 23′ 25.0974″ Longitude: 9° 17′ 15.7056″