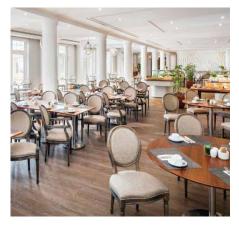

#### **RESTAURANTS & BARS**

The Marriott Resort Praia D'El Rey offers meticulous attention to detail and is an excellent venue for hosting functions. We have a number of conference rooms, as well as restaurants and bars, which can be configured to suit your meeting or event.

- Emprata 82 People
- Tempera 190 People
- Contato Bar 60 People
- Pool Bar 200 People

- $\bullet$  1300 m2 of space for events, with four separate meeting rooms or two ballrooms (maximum capacity of 250 people)
- 8 breakout rooms
- Rooms that can be converted into meeting rooms for up to 15 people
- Private entrance to meeting rooms
- Access to terrace with spectacular ocean views
- The perfect setting for weddings
- Wide range of motivational team-building activities in and out of the Resort, including sports, extreme sports, sailing, diving, golf and tours of local vineyards (with wine tasting), among other activities.