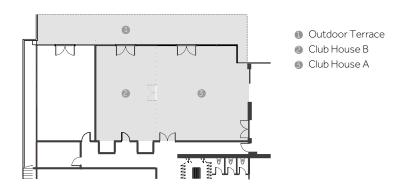

## **BANQUET ROOMS - CLUB HOUSE**

- Rooms / Area 2 / 137m2
- Maximum Capacity 160 people / teatro
- Outdoor terrace +300 people / cocktail

 $\label{eq:magnificent} \textit{Magnificent views of the golf course and the ocean.}$ 

| Rooms                         | m²  | Height | Buffet<br>Banquet | Set Menu<br>Banquet | Cocktail | Theatre | School  | U-Shape |
|-------------------------------|-----|--------|-------------------|---------------------|----------|---------|---------|---------|
| Club House A                  | 82  | 3m     | 48 pax            | 60 pax              | 100 pax  | 102 pax | 60 pax  | 36 pax  |
| Club House B                  | 55  | 3m     | 30 pax            | 48 pax              | 40 pax   | 60 pax  | 40 pax  | 28 pax  |
| Club House A+B                | 137 | 3m     | 108 pax           | 120 pax             | 150 pax  | 160 pax | 112 pax | 52 pax  |
| Club House<br>Outdoor Terrace | 400 | -      | 250 pax           | 250 pax             | 300 pax  | -       | -       | -       |