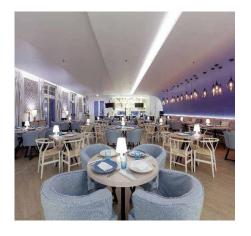

#### **RESTAURANTS & BARS**

The Marriott Resort Praia D'El Rey offers meticulous attention to detail and is an excellent venue for hosting functions. We have a number of conference rooms, as well as restaurants and bars, which can be configured to suit your meeting or event.

- Emprata 82 People
- Tempera 190 People
- Contato Bar 60 People
- Pool Bar 200 People

- $\bullet$  1300 m2 of space for events, with four separate meeting rooms or two ballrooms (maximum capacity of 250 people)
- 8 breakout rooms
- Rooms that can be converted into meeting rooms for up to 15 people
- Private entrance to meeting rooms
- Access to terrace with spectacular ocean views
- The perfect setting for weddings
- Wide range of motivational team-building activities in and out of the Resort, including sports, extreme sports, sailing, diving, golf and tours of local vineyards (with wine tasting), among other activities.