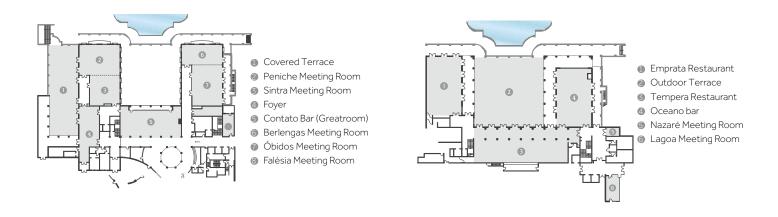

### **BANQUET ROOMS - HOTEL**

| Rooms                            | m²  | Height    | Buffet<br>Banquet | Set Menu<br>Banquet | Cocktail | Theatre | School | U-Shape |
|----------------------------------|-----|-----------|-------------------|---------------------|----------|---------|--------|---------|
| Ballroom 1<br>(Peniche+Sintra)   | 289 | 3.6m      | 220pax            | 180pax              | 250pax   | 250pax  | 180pax | 70pax   |
| Peniche                          | 167 | 3.6m      | 100pax            | 90pax               | 140pax   | 130pax  | 100pax | 50pax   |
| Sintra                           | 122 | 3.6m      | 80pax             | 60pax               | 110pax   | 90pax   | 60pax  | 30pax   |
| Ballroom 2<br>(Óbidos+Berlengas) | 275 | 3.6m      | 200pax            | 170pax              | 250pax   | 230pax  | 160pax | 70pax   |
| Berlengas                        | 111 | 3.6m      | 70pax             | 60pax               | 100pax   | 80pax   | 50pax  | 30pax   |
| Óbidos                           | 164 | 3.6m      | 100pax            | 90pax               | 140pax   | 130pax  | 100pax | 50pax   |
| Nazaré                           | 16  | 2.5/2.13m | _                 | _                   | _        | _       | _      | _       |
| Falésia                          | 30  | 2.5/2.13m | _                 | _                   | _        | 20pax   | _      | 15pax   |
| Lagoa                            | 30  | 3.5m      | _                 | _                   | _        | 20pax   | _      | 15pax   |
| Covered Terrace                  | 490 | _         | 250pax            | 230pax              | 330pax   | _       | _      | _       |
| Outdoor Terrace                  | 355 | _         | 220pax            | 220pax              | 430pax   | _       | _      | _       |
| Hospitality Room                 | 15  | 2.5m      | _                 | _                   | _        | _       | _      | _       |

## **BANQUET ROOMS - CLUB HOUSE**

- Rooms / Area 2 / 137m2
- Maximum Capacity 160 people / teatro
- Outdoor terrace +300 people / cocktail

 $\label{eq:magnificent} \textit{Magnificent views of the golf course and the ocean.}$ 

| Rooms                         | m²  | Height | Buffet<br>Banquet | Set Menu<br>Banquet | Cocktail | Theatre | School  | U-Shape |
|-------------------------------|-----|--------|-------------------|---------------------|----------|---------|---------|---------|
| Club House A                  | 82  | 3m     | 48 pax            | 60 pax              | 100 pax  | 102 pax | 60 pax  | 36 pax  |
| Club House B                  | 55  | 3m     | 30 pax            | 48 pax              | 40 pax   | 60 pax  | 40 pax  | 28 pax  |
| Club House A+B                | 137 | 3m     | 108 pax           | 120 pax             | 150 pax  | 160 pax | 112 pax | 52 pax  |
| Club House<br>Outdoor Terrace | 400 | -      | 250 pax           | 250 pax             | 300 pax  | -       | -       | -       |